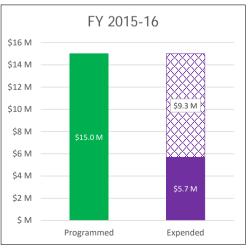

| Senate Bill 228: Fiscal Year 2015-16 Allocation (\$15.0M Total, \$5.7M COMPLETE) |                                      |                                                                                                                                                                                 |  |  |  |  |  |  |  |  |  |  |  |  |  |
|----------------------------------------------------------------------------------|--------------------------------------|---------------------------------------------------------------------------------------------------------------------------------------------------------------------------------|--|--|--|--|--|--|--|--|--|--|--|--|--|
| Programmed                                                                       | Project Description                  | Jan-Mar 19 Apr-Jun 19 Jul-Sep 19 Oct-Dec 19 Jan-Mar 20 Apr-Jun 20 Jul-Sep 20 Oct-Dec 20 Jan-Mar 21 Apr-Jun 21 Jul-Sep 21 Oct-Dec 21 Jan-Mar 22 Apr-Jun 22 Jul-Sep 22 Oct-Dec 22 |  |  |  |  |  |  |  |  |  |  |  |  |  |
| \$2.0 M                                                                          | Program and Construction Management  |                                                                                                                                                                                 |  |  |  |  |  |  |  |  |  |  |  |  |  |
| \$1.5 M                                                                          | Winter Park Express Platform         | COMPLETED                                                                                                                                                                       |  |  |  |  |  |  |  |  |  |  |  |  |  |
| \$2.5 M                                                                          | Bus Purchases                        | COMPLETED                                                                                                                                                                       |  |  |  |  |  |  |  |  |  |  |  |  |  |
|                                                                                  | Centerra-Loveland Transit Station    |                                                                                                                                                                                 |  |  |  |  |  |  |  |  |  |  |  |  |  |
| \$3.0 M                                                                          | Woodmen Road Park-n-Ride Replacement | WITHDRAWN                                                                                                                                                                       |  |  |  |  |  |  |  |  |  |  |  |  |  |
| \$1.5 M                                                                          | San Miguel County Park-n-Ride        |                                                                                                                                                                                 |  |  |  |  |  |  |  |  |  |  |  |  |  |
| \$2.5 M                                                                          | Frisco Transit Center - Phase 1      |                                                                                                                                                                                 |  |  |  |  |  |  |  |  |  |  |  |  |  |
| \$2.0 M                                                                          | Rifle Park-n-Ride                    | WITHDRAWN                                                                                                                                                                       |  |  |  |  |  |  |  |  |  |  |  |  |  |