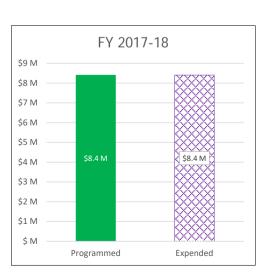

| Senate Bill 228: Fiscal Year 2017-18 Allocation (\$10.9M Total) *Includes \$7.9M from Year 3 plus \$3.0M from previous years |                                            |            |            |            |            |            |            |            |            |            |            |            |            |            |            |            |            |
|------------------------------------------------------------------------------------------------------------------------------|--------------------------------------------|------------|------------|------------|------------|------------|------------|------------|------------|------------|------------|------------|------------|------------|------------|------------|------------|
| Programmed                                                                                                                   | Project Description                        | Jan-Mar 19 | Apr-Jun 19 | Jul-Sep 19 | Oct-Dec 19 | Jan-Mar 20 | Apr-Jun 20 | Jul-Sep 20 | Oct-Dec 20 | Jan-Mar 21 | Apr-Jun 21 | Jul-Sep 21 | Oct-Dec 21 | Jan-Mar 22 | Apr-Jun 22 | Jul-Sep 22 | Oct-Dec 22 |
| \$3.2 M                                                                                                                      | Bus Purchases                              |            |            |            |            |            |            |            |            |            |            |            |            |            |            |            |            |
| \$3.5 M                                                                                                                      | Local Agency State of Good Repair          |            |            |            |            |            |            |            |            |            |            |            |            |            |            |            |            |
| \$0.5 M                                                                                                                      | Pueblo Park-n-Ride - Design (Schedule TBD) |            |            |            |            |            |            |            |            |            |            |            |            |            |            |            |            |
| \$0.5 M                                                                                                                      | Tejon Park-n-Ride (Schedule TBD)           |            |            |            |            |            |            |            |            |            |            |            |            |            |            |            |            |
| \$2.5 M                                                                                                                      | Reserve Capital Needs                      |            |            |            |            |            |            |            |            |            |            |            |            |            |            |            |            |
| \$0.7 M                                                                                                                      | Program and Construction Management        |            |            |            |            |            |            |            |            |            |            |            |            |            |            |            |            |