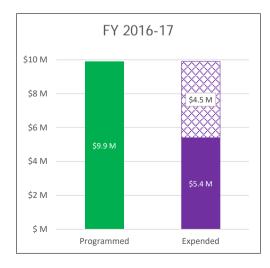

| Senate Bill 228: Fiscal Year 2016-17 Allocation (\$9.9M Total, \$5.4M COMPLETE) *includes \$7.9M from Year 2 plus \$2.0M from previous years |                                   |                    |                             |               |            |            |                |                  |               |            |            |              |            |            |
|----------------------------------------------------------------------------------------------------------------------------------------------|-----------------------------------|--------------------|-----------------------------|---------------|------------|------------|----------------|------------------|---------------|------------|------------|--------------|------------|------------|
| Programmed                                                                                                                                   | Project Description               | Jan-Mar 19 Apr-Jur | n 19   Jul-Sep 19   Oct-Dec | 19 Jan-Mar 20 | Apr-Jun 20 | Jul-Sep 20 | Oct-Dec 20 Jar | n-Mar 21 Apr-Jun | 21 Jul-Sep 21 | Oct-Dec 21 | Jan-Mar 22 | Apr-Jun 22 . | Jul-Sep 22 | Oct-Dec 22 |
| \$2.4 M                                                                                                                                      | Bustang Capital Needs             | •                  | •                           | •             | •          | •          | COMPLET        | ГЕ               | ·             | •          | •          | •            | •          |            |
| \$1.0 M                                                                                                                                      | TIGER 9 Match                     |                    |                             |               |            |            | In Progre      | ess .            |               |            |            |              |            |            |
| \$6.5 M                                                                                                                                      | Local Agency State of Good Repair |                    |                             |               |            |            |                |                  |               |            |            |              |            |            |