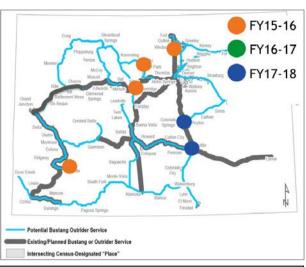

## Strategic Transit Projects (SB 228)

Senate Bill 09-228 (SB-228) provided \$35.8M for transit projects starting in Fiscal Year 2015-16.

This program roadmap allows the Division of Transit and Rail to see remaining key dependencies between major milestones, communicate the linkage between the strategy and the planned prioritized work, and provide a high-level view of upcoming milestones and decision points. Project locations are displayed on the Bustang and Outrider proposed system map to the right.